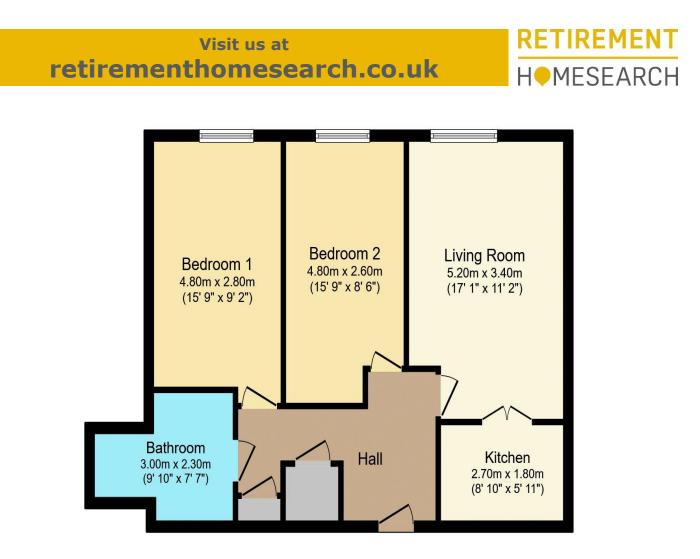

For more details or to make an appointment to view, please contact Mandy Abbott

Total floor area 105.7 sq.m. (1,135 sq.ft.) approx

This floor plan is for illustrative purposes only. It is not drawn to scale. Any measurements, floor areas (including any total floor area), openings and orientation are approximate. No details are guaranteed, they cannot be relied upon for any purpose and they do not form part of any agreement. No liability is taken for any error, omission or misstatement. A party must rely upon its own inspection(s). Powered by www.focalagent.com