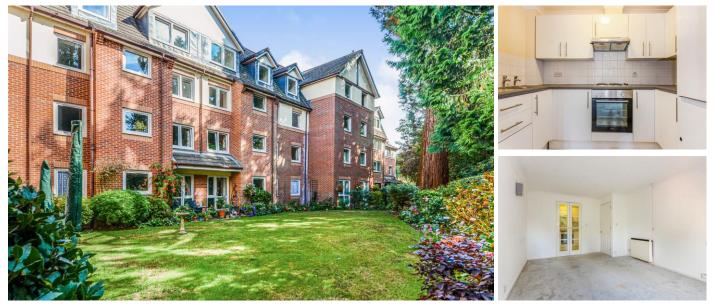

## **39 Heathdene Manor**

Grandfield Avenue, Watford, Hertfordshire, WD17 4PZ

**PRICE: £99,000** 

Lease: 125 years from 1994

## **Property Description:**

A TWO BEDROOM RETIREMENT APARTMENT SITUATED ON THE THIRD FLOOR. \*\*GROUND RENT FREE\*\* Belvedere Court was constructed by McCarthy & Stone (Developments) Ltd and comprises 42 properties arranged over 3 floors with 2 floors served by lift. Situated on the High Street with its Shops, Restaurants, Doctors, Dentist, Cinema and Theatre. Barclay Park is also with close proximaity. The Development Manager can be contacted from various points within each property in the case of an emergency. For periods when the Development Manager is off duty there is a 24 hour emergency Appello call system. Each property comprises an entrance hall, lounge, kitchen, one or two bedrooms and bathroom. It is a condition of purchase that residents be over the age of 60 years. Please speak to our Property Consultant if you require information regarding "Event Fees" that may apply to this property.